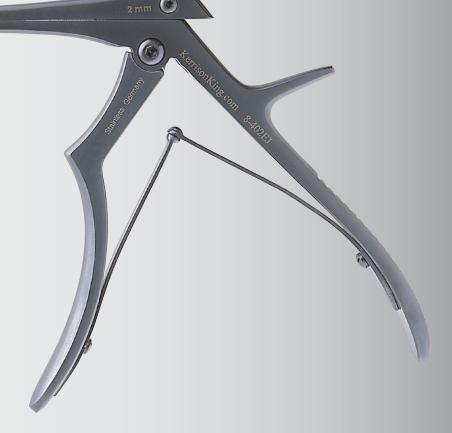

-Mr. Stuugard, Master German Craftsman

Combining the latest in digital technology with old world craftsmanship to produce "The Kerrison King"...the perfect Kerrison.

Crafted by second and third generation instrument makers from Tuttlingen, Germany, each Kerrison King is hand crafted using only the highest-quality German steel molded at specific temperatures to insure extended life and to produce only the sharpest cutting surface with a clean and powerful bite.

Like an artist with a brush, The Kerrison King is sculptured to a perfectly balanced instrument, then sharpened to a surgeon's precision and ceramically coated twice to preserve the edge and produce a smooth action while reducing hand fatigue.

| Size | Model   |
|------|---------|
| 1mm  | 8-401   |
| 2mm  | 8-402EJ |
| 3mm  | 8-403EJ |
| 4mm  | 8-404EJ |
| 5mm  | 8-405EJ |
| 6mm  | 8-406EJ |

10" (25.4cm), 40 Degree Up, With Bone Ejector, Thin Foot-Plates\*