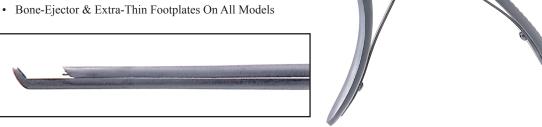

## To Schedule Your Demonstration Contact (888) 950-KING

• Double Ceramic Coating Maintains Cutting Edge Longer

• Smooth Cutting Action Minimizes Hand Fatigue

8" (20.3cm), 40 Degree Up, With Bone Ejector, Thin Foot-Plates\*